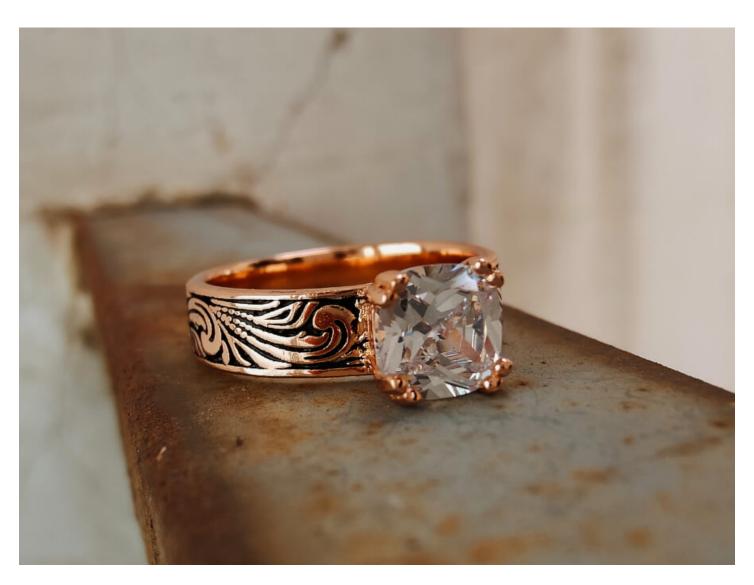

#### Styles of Western Wide Band Engagement Rings

Western wide band engagement rings come in a myriad of styles, each offering a unique expression of love and individuality. One popular style features a brushed matte finish, providing a rustic yet modern appearance that appeals to those with a love for the outdoors. Others may opt for polished bands adorned with intricate engravings or filigree work, showcasing craftsmanship and attention to detail. Gemstones also play a vital role in these designs; from sparkling diamonds to vibrant sapphires and emeralds, the choice of stone can greatly influence the overall aesthetic. Couples often choose to incorporate meaningful symbols or motifs into their rings, such as Celtic knots or nature-inspired designs, further personalizing their selection. Whether you prefer a classic look or something more avant-garde, the versatility of wide band engagement rings ensures that there's a perfect style for every couple.