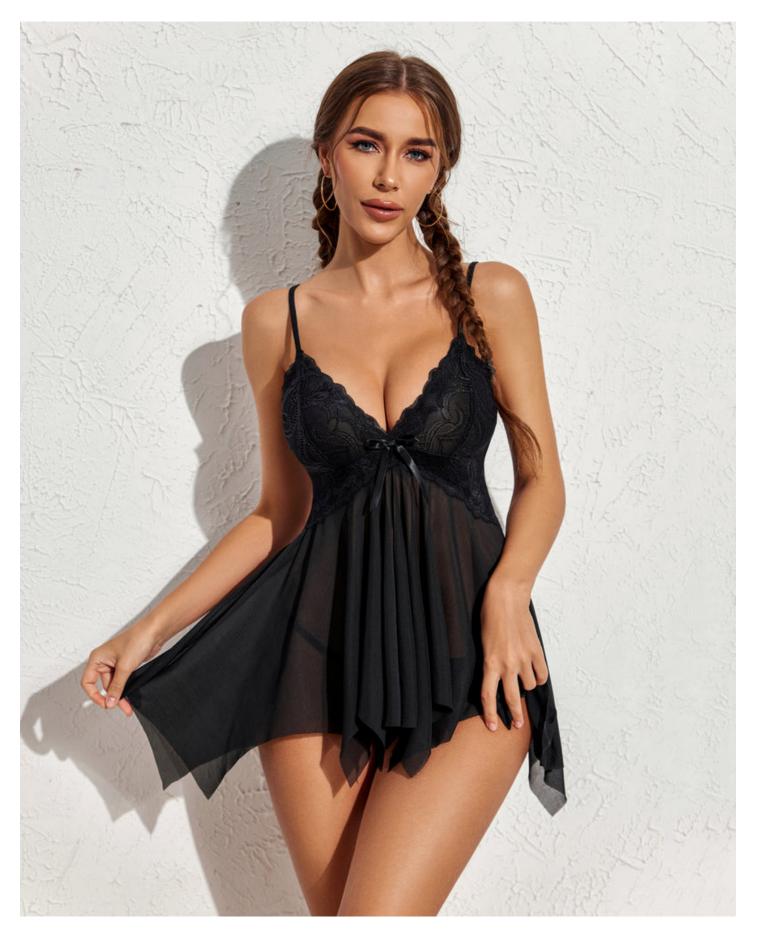

Choosing the Right Babydoll Set

When selecting a babydoll set, consider the fabric, color, and design. Silk and satin are popular choices for their luxurious feel, while lace adds a touch of elegance. Opt for colors that complement your skin tone and make you feel confident. For instance, a black lace babydoll set can be both seductive and sophisticated.

### **Product Recommendations**

Here are some babydoll sets that you might find appealing:

- Elegant Lace Babydoll Set This set features intricate lace detailing and a flattering fit.
- Silk Satin Babydoll Set Made from luxurious silk satin, this set is perfect for a romantic evening.